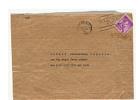

#### ARCH.4624.1

Envelope addressed to "Master Bobby Babe Rauschenberg Jr. c/o The Leo Castelli" Ray Johnson March 25, 1960 Offset printed in ink on an envelope 4 3/16 x 9 9/16" (10.7 x 24.2 cm) Ray Johnson Correspondence to Robert Rauschenberg, 21. The Museum of Modern Art Archives, New York