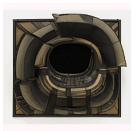

1027.2015 Prevalence of Ritual/Conjur Woman No.1 Romare Bearden 1964 Gelatin silver print (photostat) 36 5/8 × 28 3/8" (93 × 72.1 cm) Purchase

398.1963 *Untitled* Lee Bontecou 1961 Welded steel, canvas, fabric, rawhide, copper wire, and soot 6' 8 1/4" x 7' 5" x 34 3/4" (203.6 x 226 x 88 cm) Kay Sage Tanguy Fund