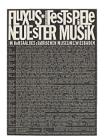

### 2663.2008

Poster for Fluxus Internationale Festspiele Neuester Musik, Städtisches Museum, Wiesbaden, Germany, September 1-23, 1962 George Maciunas 1962 Offset lithograph sheet: 16 1/4 x 15 9/16" (41.3 x 39.5 cm); frame: 20 7/8 x 16 7/8 x 1 3/4" (53 x 42.9 x 4.4 cm) The Gilbert and Lila Silverman Fluxus Collection Gift