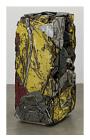

294.1961 *The Yellow Buick* César (César Baldaccini) 1961 Compressed automobile 59 1/2 x 30 3/4 x 24 7/8" (151.1 x 77.7 x 63.5 cm) Gift of Mr. and Mrs. John Rewald

1217.2018 Antic Meet Merce Cunningham 1964 16mm film transferred to video (black and white, sound) 27:09 min. Acquired through the generosity of Ninah and Michael Lynne