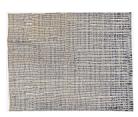

### 408 Stamp, Scavenge, Crush

335.2018

Soho Sidewalk Sari Dienes c.1953–55 Ink rubbing on Webril 80 × 38 1/2" (203.2 × 97.8 cm) Acquired through the generosity of Mary M. and Sash A. Spencer and the Modern Women's Fund