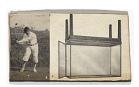

#### ARCH.4829

Untitled "moticos" collage including a golfer and a display case, from Ray Johnson to Robert Rauschenberg, with verso marked in colored pencil: "Bob Raushenberg 278 Pearl St. nyc, ny." Ray Johnson c. 1955-1958 Printed paper, ink, and cardboard 2 7/8 x 5 1/16" (7.3 x 12.8 cm) Ray Johnson Correspondence to Robert Rauschenberg, 3. The Museum of Modern Art Archives, New York