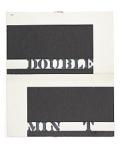

#### ARCH.4624.2

Double Mint Ray Johnson 1960 Ink on paper

3 7/8 x 7 1/4" (9.8 x 18.4 cm)

Ray Johnson Correspondence to Robert Rauschenberg, 21. The Museum of Modern Art Archives, New York

#### ARCH.4627

Leo Castelli mailer addressed to Bobby (Robert) Raushenberg, c/o Leo Castelli, with DOUBLE MIN T on verso Ray Johnson 1960; postmarked March 24, 1960 Ink, stamped offset, printed in black, typewritten in black, and (verso) black ink on paper 9 15/16 x 8 1/2 (25.2 x 21.6 cm); overall dimensions of work (paper separated) Ray Johnson Correspondence to Robert Rauschenberg, 18. The Museum of Modern Art Archives, New York