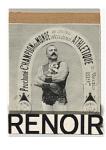

#### ARCH.4830

Untitled "moticos" collages including, on recto, an image of the 1897 champion of an international athletic competition with added text "RENOIR," from Ray Johnson to Robert Rauschenberg Ray Johnson c. 1955-1964 Printed paper and cardboard collage 5 x 3 15/16" (12.7 x 10 cm) Ray Johnson Correspondence to Robert Rauschenberg, 4. The Museum of Modern Art Archives, New York