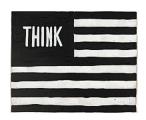

#### 106.1973

Flag Jasper Johns 1954-55 (dated on reverse 1954) Encaustic, oil, and collage on fabric mounted on plywood, three panels 42 1/4 x 60 5/8" (107.3 x 153.8 cm) Gift of Philip Johnson in honor of Alfred H. Barr, Jr.