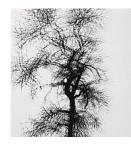

### 156.1964

Tree, Chicago Harry Callahan 1956 Gelatin silver print 7 5/8 x 7 9/16" (19.4 x 19.2 cm) Purchase