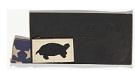

#### ARCH.4828

Untitled "moticos" collage includes a bus on black paper, a silhouette of a turtle, and stars from an American flag Ray Johnson c. 1955-1957 Printed paper, paper, cardboard, string, fabric, and cardboard 3 3/4 x 9" (9.5 x 22.86 cm) Ray Johnson Correspondence to Robert Rauschenberg, 2. The Museum of Modern Art Archives, New York