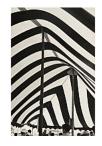

294.1961 *The Yellow Buick* César (César Baldaccini) 1961 Compressed automobile 59 1/2 x 30 3/4 x 24 7/8" (151.1 x 77.7 x 63.5 cm) Gift of Mr. and Mrs. John Rewald

1217.2018 Antic Meet Merce Cunningham 1964 16mm film transferred to video (black and white, sound) 27:09 min. Acquired through the generosity of Ninah and Michael Lynne