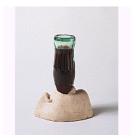

1405.1974 Love Marisol (Marisol Escobar) 1962 Plaster and Coca-Cola bottle 6 1/4 x 4 1/8 x 8 1/8" (15.8 x 10.5 x 20.6 cm) Gift of Claire and Tom Wesselmann

408 Stamp, Scavenge, Crush