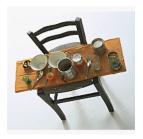

391.1961 *Kichka's Breakfast I*Daniel Spoerri
1960
Wood chair hung on wall with board across seat, coffeepot, tumbler, china, eggcups, eggshells, cigarette butts, spoons, tin cans, and other materials
14 3/8 x 27 3/8 x 25 3/4" (36.6 x 69.5 x 65.4 cm)
Philip Johnson Fund