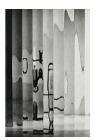

2202.1967.88 Preparatory drawing for In Memory of My Feelings Larry Rivers 1967 Pencil on acetate 14 1/16 x 20 1/16" (35.7 x 51 cm) Gift of the artist

2202.1967.94 Preparatory drawing for In Memory of My Feelings Niki de Saint Phalle 1967 Pencil and ink on acetate 14 x 11" (35.6 x 28 cm) Gift of the artist