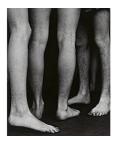

307.2016.2 Untitled from the series Chicago Yasuhiro Ishimoto 1950 Gelatin silver print Approx. 9 3/4 × 7 3/4" (24.8 × 19.7 cm) (.1-.4), 9 1/2 × 4" (24.1 × 10.2 cm) (.5-.8) Gift of the artist

307.2016.3 Untitled from the series Chicago Yasuhiro Ishimoto 1950 Gelatin silver print Approx. 9 3/4 × 7 3/4" (24.8 × 19.7 cm) (.1-.4), 9 1/2 × 4" (24.1 × 10.2 cm) (.5-.8) Gift of the artist

307.2016.4 Untitled from the series Chicago Yasuhiro Ishimoto 1950 Gelatin silver print Approx. 9  $3/4 \times 7 3/4$ " (24.8 × 19.7 cm) (.1-.4), 9  $1/2 \times 4$ " (24.1 × 10.2 cm) (.5-.8) Gift of the artist