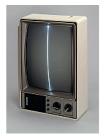

### 2625.2008.2

Zen for TV Nam June Paik 1963/1981 Altered television set overall: 22 13/16 x 16 15/16 x 14 3/16" (58 x 43 x 36 cm) The Gilbert and Lila Silverman Fluxus Collection Gift

2673.2008 Instruction No. 1 Benjamin Patterson 1964 Felt-tip pen and stamped ink on paper sheet: 30 11/16 x 20 5/16" (78 x 51.6 cm) The Gilbert and Lila Silverman Fluxus Collection Gift