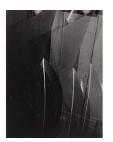

PG239.2015 Painted Bronze Jasper Johns 1960 Oil on bronze 13 1/2" (34.3 cm) high x 8" (20.3 cm) diameter Promised gift of Marie-Josée and Henry R. Kravis in honor of David Rockefeller

8.1958

Target with Four Faces Jasper Johns 1955 Encaustic on newspaper and cloth over canvas surmounted by four tinted-plaster faces in wood box with hinged front Overall, with box open, 33 5/8 x 26 x 3" (85.3 x 66 x 7.6 cm); canvas 26 x 26" (66 x 66 cm); box (closed) 3 3/4 x 26 x 3 1/2" (9.5 x 66 x 8.8 cm) Gift of Mr. and Mrs. Robert C. Scull