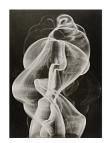

1027.2015 Prevalence of Ritual/Conjur Woman No.1 Romare Bearden 1964 Gelatin silver print (photostat) 36 5/8 × 28 3/8" (93 × 72.1 cm) Purchase

398.1963 *Untitled* Lee Bontecou 1961 Welded steel, canvas, fabric, rawhide, copper wire, and soot 6' 8 1/4" x 7' 5" x 34 3/4" (203.6 x 226 x 88 cm) Kay Sage Tanguy Fund