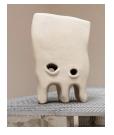

JUMANA MANNA (Palestinian, born 1987) Ghost (Cache Series) 2022 Ceramic, concrete, lime, and pigments 36 5/8 × 24 × 15 3/4" (93 × 61 × 40 cm) Courtesy the artist and Hollybush Gardens, London

JUMANA MANNA (Palestinian, born 1987) *Worms (Limb Pipe Series)* 2021 Glazed ceramics 19 11/16 × 9 13/16" (50 × 25 cm) Courtesy the artist and Hollybush Gardens, London MoMA PS1, September 22, 2022 - April 17, 2023