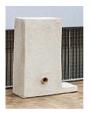

JUMANA MANNA (Palestinian, born 1987) *Window with Ledge (Cache Series)* 2018 Ceramic, concrete, lime, and pigments 31 1/2 × 21 5/8 × 19 11/16" (80 × 55 × 50 cm) Courtesy the artist and Hollybush Gardens, London