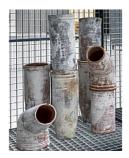

## Jumana Manna: Break, Take, Erase, Tally

MoMA PS1, September 22, 2022 - April 17, 2023

JUMANA MANNA (Palestinian, born 1987) Sandwich (Cache Series) 2022 Ceramic, concrete, lime, and pigments 23 5/8 × 36 1/4 × 13 3/4" (60 × 92 × 35 cm) Courtesy the artist and Hollybush Gardens, London

JUMANA MANNA (Palestinian, born 1987) *Red Ledge (Cache Series)* 2019 Ceramic, concrete, lime, and pigments 29 1/2 × 21 5/8 × 15 3/4" (75 × 55 × 40 cm) Courtesy the artist and Hollybush Gardens, London

JUMANA MANNA (Palestinian, born 1987) *Window with Ledge (Cache Series)* 2018 Ceramic, concrete, lime, and pigments 31 1/2 × 21 5/8 × 19 11/16" (80 × 55 × 50 cm) Courtesy the artist and Hollybush Gardens, London

JUMANA MANNA (Palestinian, born 1987) *Red Cube with Ledge (Cache Series)* 2022 Ceramics, concrete, lime, and pigments 36 1/4 × 19 1/8 × 20 11/16" (92 × 48.5 × 52.5 cm) Courtesy the artist and Hollybush Gardens, London