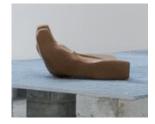

JUMANA MANNA (Palestinian, born 1987) *Red Ledge (Cache Series)* 2019 Ceramic, concrete, lime, and pigments 29 1/2 × 21 5/8 × 15 3/4" (75 × 55 × 40 cm) Courtesy the artist and Hollybush Gardens, London

JUMANA MANNA (Palestinian, born 1987) *White Ledge (Cache Series)* 2019 Ceramic, concrete, lime, and pigments 29 1/2 × 21 5/8 × 15 3/4" (75 × 55 × 40 cm) Courtesy the artist and Hollybush Gardens, London