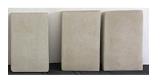

JUMANA MANNA (Palestinian, born 1987) *Cubes (Cache Series)* 2019 Ceramic, concrete, lime, and pigments 9 13/16 × 47 1/4 × 7 7/8" (25 × 120 × 20 cm) Courtesy the artist and Hollybush Gardens, London

JUMANA MANNA (Palestinian, born 1987) *Single Squares (Cache Series)* 2019 Ceramics, concrete, lime, and pigments Component: 33 7/16 × 22 13/16 × 2 3/8" (85 × 58 × 6 cm) Component: 33 7/16 × 22 13/16 × 2 3/8" (85 × 58 × 6 cm) Component: 33 7/16 × 22 13/16 × 2 3/8" (85 × 58 × 6 cm) Courtesy the artist and Hollybush Gardens, London