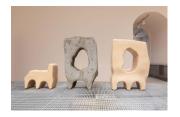

JUMANA MANNA (Palestinian, born 1987) Darsa (Cache Series) 2022 Ceramic, concrete, lime, and pigments 38 9/16 × 21 5/8 × 25 9/16" (98 × 55 × 65 cm) Courtesy the artist and Hollybush Gardens, London

JUMANA MANNA (Palestinian, born 1987) *Family (Cache Series)* 2022 Ceramic, concrete, lime, and pigments 46 1/16 × 35 7/16 × 21 1/4" (117 × 90 × 54 cm) Courtesy the artist; Brief Histories, New York; and Hollybush Gardens, London