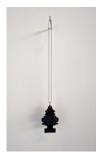

KAHLIL ROBERT IRVING Mixed Messages (Streets & Screens) AOL + Lottery 2020 Light box (aluminum, mylar, digital print) 36 x 60 x 4" Courtesy the artist

KAHLIL ROBERT IRVING Black ICE (Medallion) 2020 Glazed ceramic, metal chain 38 x 4" Courtesy the artist