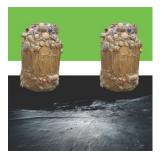

KAHLIL ROBERT IRVING Star Wars (Street Wars) 2019 Glazed and unglazed ceramic, enamel, decals, luster 1 x 54 x 54" Collection the artist

KAHLIL ROBERT IRVING Construct-ING(MASS\_withedges&Chimney) ManyMEEN'INGS+/Remnants=Black 2021 Glazed and unglazed ceramic, luster, found and personally constructed decals 22 x 17.5 x 15" Collection the artist