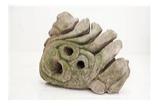

JERRY THE MARBLE FAUN (American, born 1955) Spirit 2016 Limestone 15 1/2 × 17 × 7" (39.4 × 43.2 × 17.8 cm) Courtesy the artist and Situations, New York

JERRY THE MARBLE FAUN (American, born 1955) *Windsor* 2009 Limestone 13 × 24 × 10 1/2" (33 × 61 × 26.7 cm) Collection Kim Manocherian