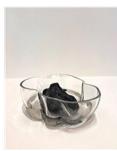

AMINA ROSS (American, born 1993) Untitled 2020 -Glass jars and rain gutter water Courtesy the artist

KERN SAMUEL (American; b. 1990, Trinidad) Bars and Housetop Variation (Cover) 2024 Steel and magnets 96 × 96" (243.8 × 243.8 cm) Courtesy the artist and Derosia, New York