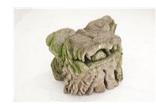

JERRY THE MARBLE FAUN (American, born 1955) Symbol 2007 Limestone 19 × 19 1/2 × 6" (48.3 × 49.5 × 15.2 cm) Courtesy the artist and Situations, New York

JERRY THE MARBLE FAUN (American, born 1955) *Currents* 2016–2017 Limestone  $17 \times 14 \times 8''$  (43.2 × 35.6 × 20.3 cm) Courtesy the artist and Situations, New York