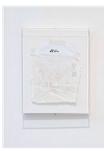

MATT BROWNING (American, born 1984) Dr. Pepper Reduction 2024 Dr. Pepper and glass  $3 \times 3 \times 3^{"}$  (7.6 × 7.6 × 7.6 cm) Courtesy the artist

KERN SAMUEL (American; b. 1990, Trinidad) *Wash Rag* 2018-2024 Muslin with dead skin and dirt, permanent marker pen on graph paper, linen tape, and plexiglass frame 19 × 15 × 2" (48.3 × 38.1 × 5.1 cm) (framed) Courtesy the artist and Derosia, New York