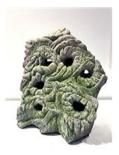

JERRY THE MARBLE FAUN (American, born 1955) Vic 2 2007 Limestone 13 × 16 × 15" (33 × 40.6 × 38.1 cm) Courtesy the artist and Situations, New York

JERRY THE MARBLE FAUN (American, born 1955) *Tecumseh* 2007-2014 Limestone 15 × 27 × 10" (38.1 × 68.6 × 25.4 cm) Collection Shelley Fox Aarons and Philip Aarons

JERRY THE MARBLE FAUN (American, born 1955) Symbol 2007 Limestone 19 × 19 1/2 × 6" (48.3 × 49.5 × 15.2 cm) Courtesy the artist and Situations, New York

JERRY THE MARBLE FAUN (American, born 1955) *Currents* 2016–2017 Limestone  $17 \times 14 \times 8''$  (43.2 × 35.6 × 20.3 cm) Courtesy the artist and Situations, New York