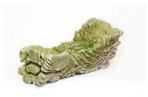

JERRY THE MARBLE FAUN (American, born 1955) Vic 2 2007 Limestone 13 × 16 × 15" (33 × 40.6 × 38.1 cm) Courtesy the artist and Situations, New York

JERRY THE MARBLE FAUN (American, born 1955) *Tecumseh* 2007-2014 Limestone 15 × 27 × 10" (38.1 × 68.6 × 25.4 cm) Collection Shelley Fox Aarons and Philip Aarons