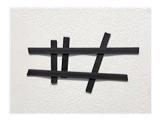

GIANNA SURANGKANJANAJAI (German, born 1991) Untitled 2024 Magnetic tape Dimensions variable Rotated on view throughout exhibition Courtesy the artist

GIANNA SURANGKANJANAJAI (German, born 1991) ROOF. STUB? 2023 Polaroid SX-70 on magnetic tape Dimensions variable Rotated on view throughout exhibition Courtesy the artist