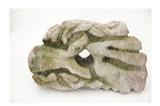

JERRY THE MARBLE FAUN (American, born 1955) Spirit 2016 Limestone 15 1/2 × 17 × 7" (39.4 × 43.2 × 17.8 cm) Courtesy the artist and Situations, New York

JERRY THE MARBLE FAUN (American, born 1955) *Windsor* 2009 Limestone 13 × 24 × 10 1/2" (33 × 61 × 26.7 cm) Collection Kim Manocherian

JERRY THE MARBLE FAUN (American, born 1955) Vic 2 2007 Limestone 13 × 16 × 15" (33 × 40.6 × 38.1 cm) Courtesy the artist and Situations, New York

JERRY THE MARBLE FAUN (American, born 1955) *Tecumseh* 2007-2014 Limestone 15 × 27 × 10" (38.1 × 68.6 × 25.4 cm) Collection Shelley Fox Aarons and Philip Aarons