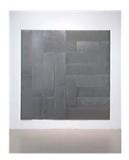

MARIA VMIER (German, born 1985) Objects of Request 2022 Bronze and spandex 10 objects, overall dimensions variable Courtesy the artist

GIANNA SURANGKANJANAJAI (German, born 1991) Untitled 2024 Four plexiglass cylinders and paint Each: 96" long × 8" diameter (243.8 × 20.3 cm) Courtesy the artist