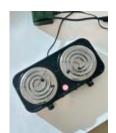

Courtesy the artist and Derosia, New York

WHITNEY CLAFLIN, American, b. 1983 *Remix*2025
Hot plate and extension cord  $3 \times 17 \times 8 \, 5/16$ " (7.6 × 43.2 × 21.1 cm)
Courtesy the artist and Derosia, New York